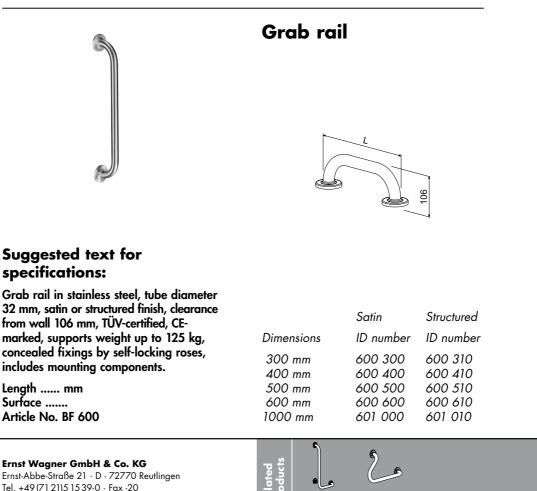

- Tubes in robust, easy-to-clean stainless steel AISI 304, satin finished and brushed or structured
- All rails TÜV-certified in accordance with DIN EN 12182, and CE-marked in accordance with 93/42 EEC
- All rails capable of supporting weight up to 125 kg
- Outer diameter of tubes 32 mm for ergonomic hold
- Bend radii 75 mm
- Clearance from wall 106 mm
- Wall mountings for grab rails with 8-point mounting plate can be freely rotated; for support rails with 6-point mounting plate; all mounting plates 4 mm thick With 2K - wallsealing-disc.
- Concealed fixings 75 mm in diameter, anti-theft, with silicone sealing ring at tube joint
- Mounting components for grab rails included in delivery
- On request intermediate sizes also available